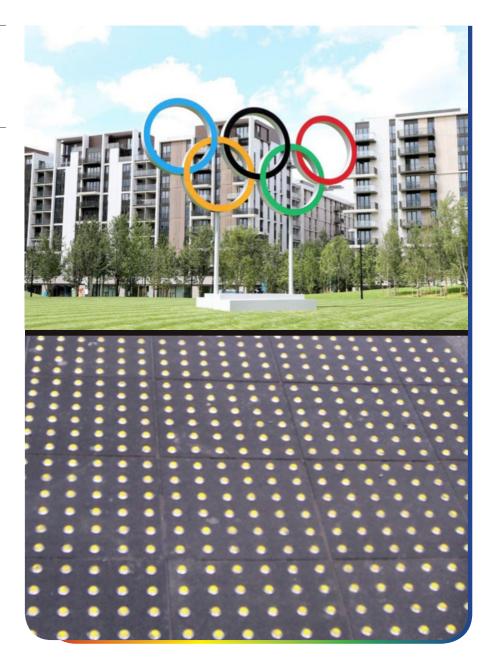

## Stratford Olympic Village - London 2012

## **Project Specifications**

Product Specified: FTSSD25 - 25mm Stainless Steel shanked tactiles

Colour Specified: Yellow Anti-Slip Resin Insert

Sector: Council

## **Project Description**

Our patented system was installed on site by our fitting team. Bumpeez were used as the tactile system for the Olympic Village in Stratford, London

P.V.C. Trim • Stair Nosings • Expansion Joints • Transitions • Seals • Edge Protection • Metal Trim • Skirting • Tools