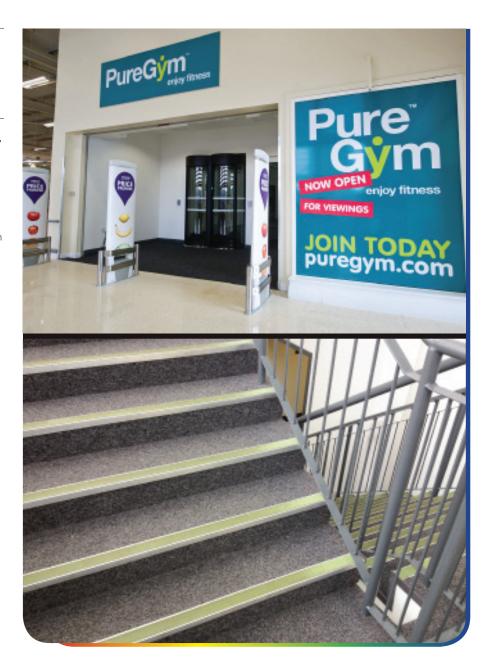

## **Project Description**

During the renovation and opening of new Pure Gym locations across the country Genesis' flexibility in producing bespoke insert colours and profiles was paramount to achieving this specification.

The images here show NHD05 in Pure Gym's Sunderland Location but so far Genesis have provided this Lime Green insert to over a dozen locations across the country.

P.V.C. Trim • Stair Nosings • Expansion Joints • Transitions • Seals • Edge Protection • Metal Trim • Skirting • Tools