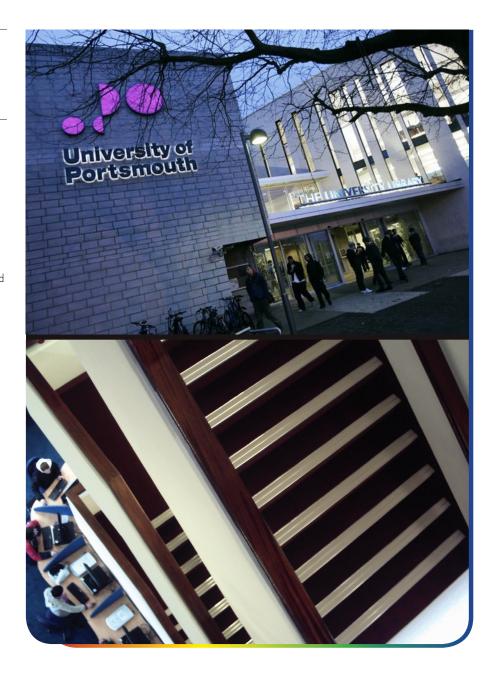

## Portsmouth Library

## **Project Description**

Genesis NHD11 Stair Nosing with Beige infill was installed at Portsmouth's Central Library in December 2010. The library is one of the cultural highlights of the city with its Guggenheim-esque architecture and third floor arts venue; this meant keeping the stairs modern and safe too. The double channel design gives extra tread area with Genesis' Beige non slip insert contrasts the floor covering to ensure definition of the step edge and complies with BS8300:2009 and Approved Document M (ADM).