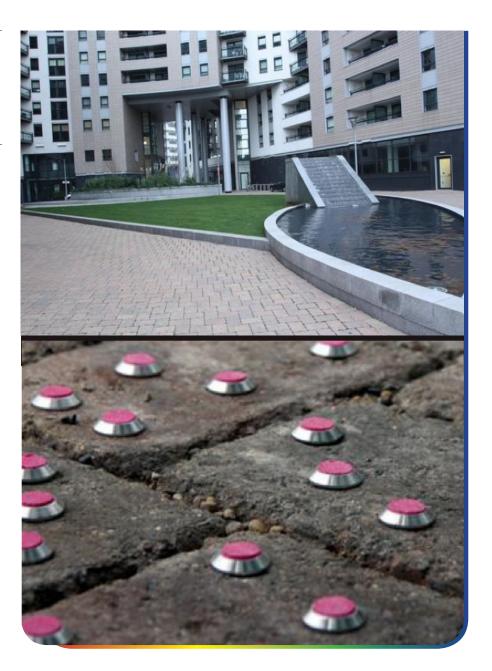

## **Project Specifications**

Product Specified: FTSSD25 - 25mm Stainless Steel Shanked tactile

Colour Specified: Stainless Steel grade 316 with bespoke insert colours

Sector: Architectural

## **Project Description**

Our patented system was chosen by renowned visual artist Linda Schwab for use on her award winning design.

Over 12,000 stainless steel and bespoke coloured resin paving studs were laid in drifting, organic patterns adding ground level interest to the existing concrete pavers The work connects walking routes through the Gateway with the City via a reflective colour palette and playful use of pattern. This project went on to win the Leeds Architectural Award 2009 for public realm landscaping