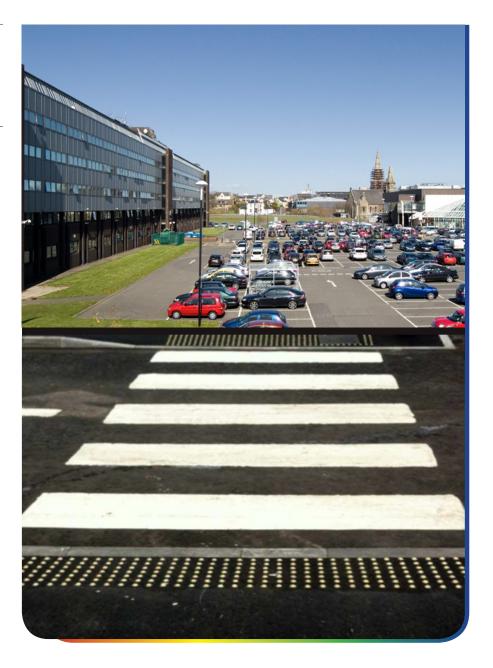

## **Project Specifications**

Product Specified: FTSAS25 - 25mm Stainless Steel 3M adhered tactiles

Colour Specified: Yellow anti-slip resin inserts.

Sector: Rail

## **Project Description**

Our patented system was installed on site by our fitting team. Bumpeez are the approved tactile system used across the Scotrail system. This project used Bumpeez to highlight crossing areas as well as disabled bays through the car park system.